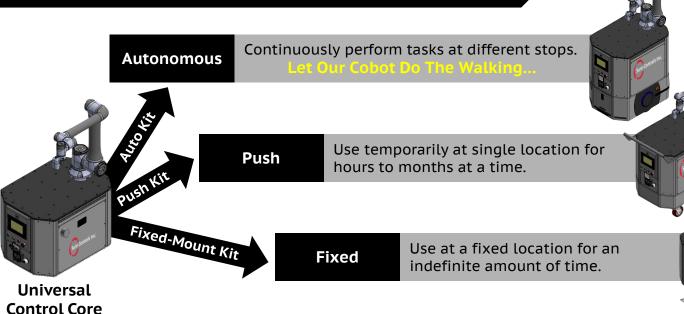

## M.A.C.™ Applications

Tend machines: load/unload parts, re-load feeders

Replace 2 or more low-use fixed cobots

Monitor process and take measurements

Pick samples and take to test lab

Empty rejects and take parts to disposal

Carry product to next processing step

**AQI** (Automated Quality Inspection)

Lab automation

Kitting

Assembly

Social distancing

Pick n' place

\*Robot end-of-arm-tool sold separately