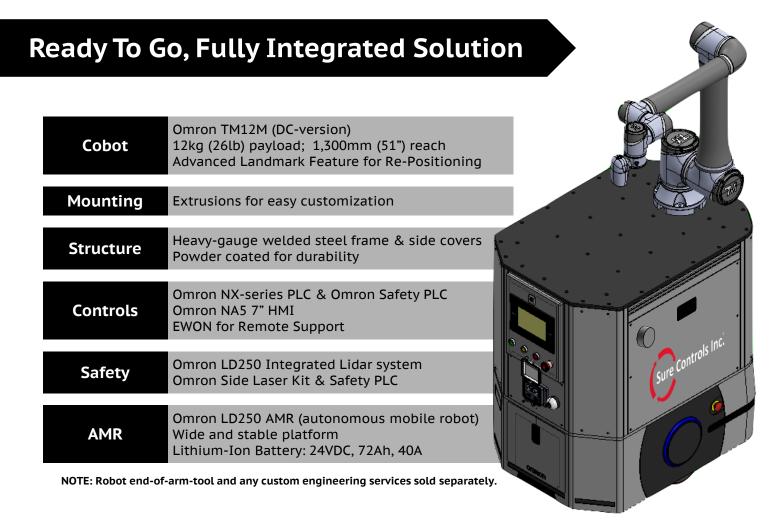

## M.A.C.<sup>TM</sup> Mobile <u>Autonomous Cobot</u>

The M.A.C.™ is a fully-integrated\* solution that consists of an AMR (Autonomous Mobile Robot) with a collaborative robot topper.

OMRON

Sure Controls Inc is Omron's <u>EXCLUSIVE</u> partner for M.A.C. solutions to the USA, Mexico, and Canada

The Omron TM12 collaborative robot can perform many different repeatable tasks. The supplementary landmark feature can also be applied to identify and pinpoint objects precisely.

The Omron LD250 navigation reliability is best in class. The scanning system provides both safety and enables the M.A.C.™ to dynamically re-route around obstacles.